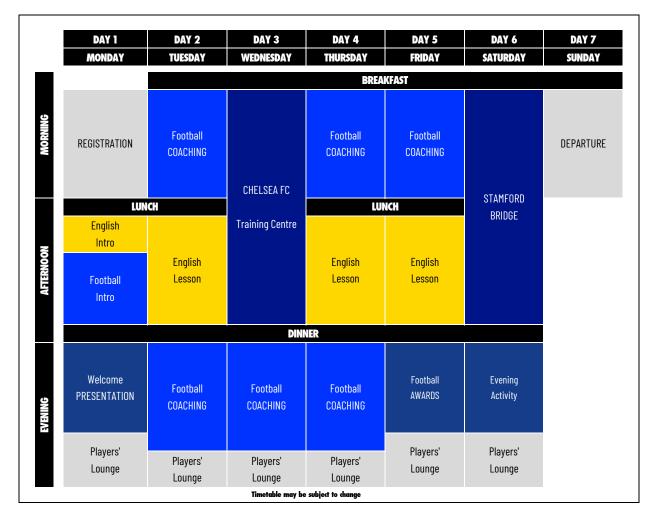

## FOOTBALL + ENGLISH. 6 NIGHTS. CHARTERHOUSE.





## FOOTBALL + ENGLISH. 6 NIGHTS. LANCING COLLEGE





## FOOTBALL + ENGLISH. 6 NIGHTS. SURREY SPORTS PARK





## FOOTBALL + ENGLISH. 13 NIGHTS. CHARTERHOUSE.

|           | DAY 1                                 | DAY 2                | DAY 3                | DAY 4                | DAY 5              | DAY 6               | DAY 7                        | DAY 8                | DAY 9                | DAY 10               | DAY 11               | DAY 12             | DAY 13              | DAY 14    |
|-----------|---------------------------------------|----------------------|----------------------|----------------------|--------------------|---------------------|------------------------------|----------------------|----------------------|----------------------|----------------------|--------------------|---------------------|-----------|
|           | MONDAY                                | TUESD