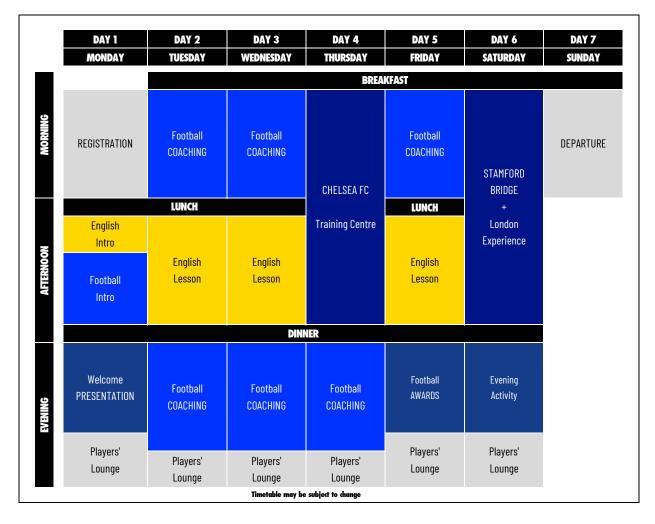

## FOOTBALL + ENGLISH. 6 NIGHTS. CHARTERHOUSE.





## FOOTBALL + ENGLISH. 6 NIGHTS. LANCING COLLEGE





## FOOTBALL + ENGLISH. 6 NIGHTS. SURREY SPORTS PARK





## FOOTBALL + ENGLISH. 13 NIGHTS. CHARTERHOUSE.

|           | DAY 1                                 | DAY 2                | DAY 3                | DAY 4                | DAY 5              | DAY 6               | DAY 7                        | DAY 8                | DAY 9                | DAY 10               | DAY 11               | DAY 12             | DAY 13              | DAY 14    |
|-----------|---------------------------------------|----------------------|----------------------|----------------------|--------------------|---------------------|------------------------------|----------------------|----------------------|----------------------|----------------------|--------------------|---------------------|-----------|
|