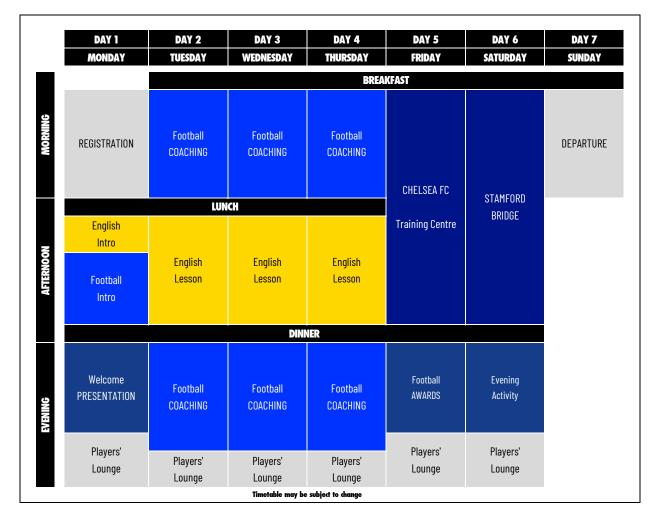

## FOOTBALL + ENGLISH. 6 NIGHTS. CHARTERHOUSE.





## FOOTBALL + ENGLISH. 6 NIGHTS. LANCING COLLEGE





## FOOTBALL + ENGLISH. 6 NIGHTS. SURREY SPORTS PARK





## FOOTBALL + ENGLISH. 13 NIGHTS. CHARTERHOUSE.

|           | DAY 1                                 | DAY 2                | DAY 3                | DAY 4                | DAY 5              | DAY 6               | DAY 7                        | DAY 8                | DAY 9                | DAY 10               | DAY 11               | DAY 12             | DAY 13              | DAY 14    |
|-----------|---------------------------------------|----------------------|----------------------|----------------------|--------------------|---------------------|------------------------------|----------------------|----------------------|----------------------|----------------------|----