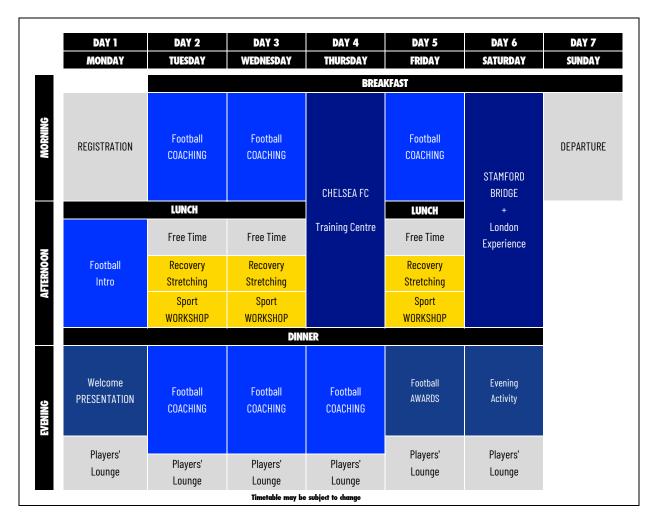

# TOTAL FOOTBALL. 6 NIGHTS. CHARTERHOUSE.





# TOTAL FOOTBALL. 6 NIGHTS. LANCING COLLEGE





# TOTAL FOOTBALL. 6 NIGHTS. SURREY SPORTS PARK



# TOTAL FOOTBALL. 13 NIGHTS. CHARTERHOUSE.

|     | DAY 1                   | DAY 2                | DAY 3                | DAY 4                | DAY 5              | DAY 6               | DAY 7               | DAY 8                                                        | DAY 9                | DAY 10               | DAY 11               | DAY 12                  | DAY 13              | DAY 14    |
|-----|-------------------------|----------------------|----------------------|----------------------|--------------------|---------------------|---------------------|--------------------------------------------------------------|----------------------|----------------------|----------------------|-------------------------|-----------------