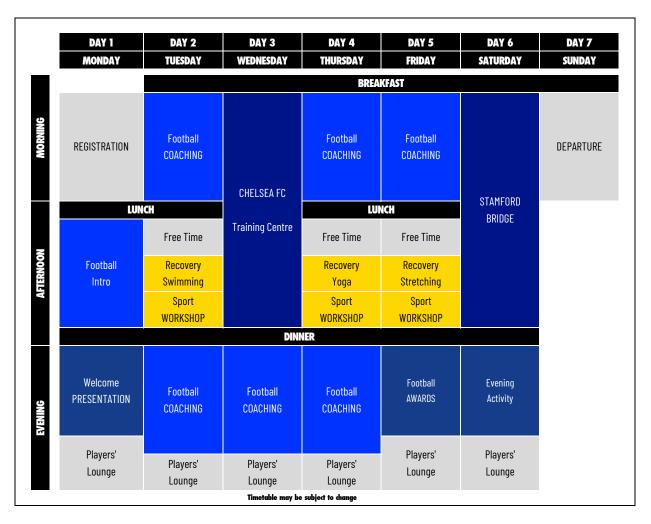

# TOTAL FOOTBALL. 6 NIGHTS. CHARTERHOUSE.





# TOTAL FOOTBALL. 6 NIGHTS. LANCING COLLEGE





# TOTAL FOOTBALL. 6 NIGHTS. SURREY SPORTS PARK



# TOTAL FOOTBALL. 13 NIGHTS. CHARTERHOUSE.

|     | DAY 1                   | DAY 2                | DAY 3                | DAY 4                | DAY 5              | DAY 6               | DAY 7               | DAY 8                                                        | DAY 9                | DAY 10               | DAY 11               | DAY 12                  | DAY 13              | DAY 14    |
|-----|-------------------------|----------------------|----------------------|----------------------|--------------------|---------------------|---------------------|--------------------------------------------------------------|----------------------|----------------------|----------------------|-------------------------|---------------------|-----------|
|     | MONDAY                  |