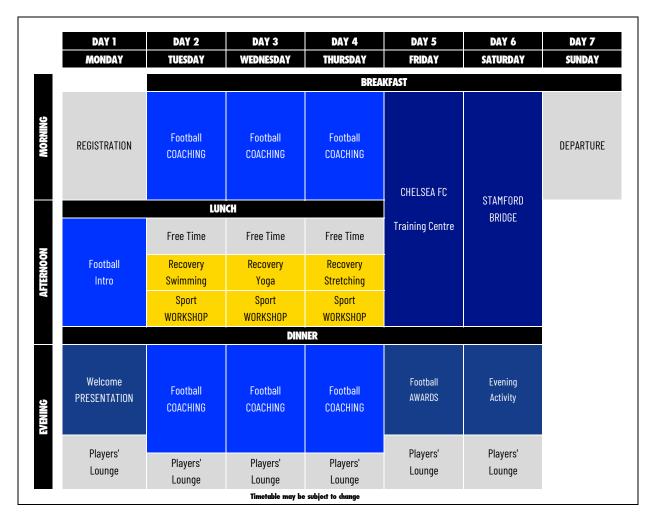

# TOTAL FOOTBALL. 6 NIGHTS. CHARTERHOUSE.





# TOTAL FOOTBALL. 6 NIGHTS. LANCING COLLEGE





# TOTAL FOOTBALL. 6 NIGHTS. SURREY SPORTS PARK



# TOTAL FOOTBALL. 13 NIGHTS. CHARTERHOUSE.

|     | DAY 1                   | DAY 2                | DAY 3                | DAY 4                | DAY 5              | DAY 6               | DAY 7               | DAY 8                                                        | DAY 9                | DAY 10               | DAY 11               | DAY 12                  | DAY 13              | DAY 14    |
|-----|-------------------------|----------------------|----------------------|----------------------|--------------------|---------------------|---------------------|--------------------------------------------------------------|----------------------|----------------------|-----------------