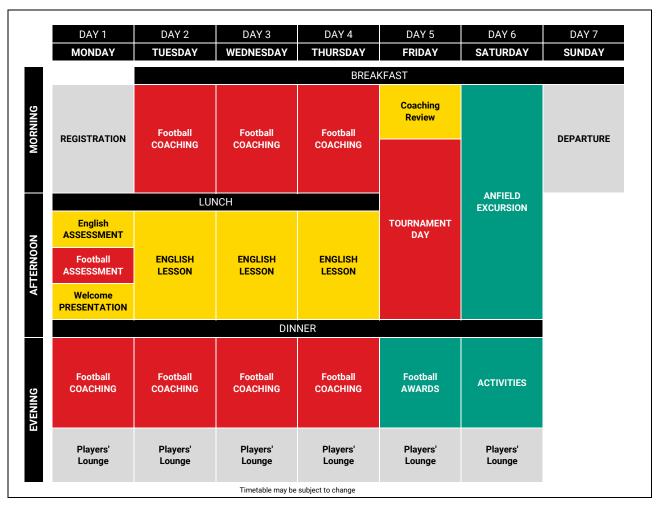

## FOOTBALL + ENGLISH . 6 NIGHTS. REPTON SCHOOL





## FOOTBALL + ENGLISH . 6 NIGHTS. RADLEY COLLEGE





## FOOTBALL + ENGLISH. 13 NIGHTS. REPTON SCHOOL

| I  | DAY 1                   | DAY 2                | DAY 3                | DAY 4                | DAY 5              | DAY 6               | DAY 7                           | DAY 8                | DAY 9                | DAY 10               | DAY 11               | DAY 12             | DAY 13              | DAY 14    |
|----|-------------------------|----------------------|----------------------|----------------------|--------------------|---------------------|---------------------------------|----------------------|----------------------|----------------------|----------------------|--------------------|---------------------|-----------|
|    | MONDAY                  | TUESDAY