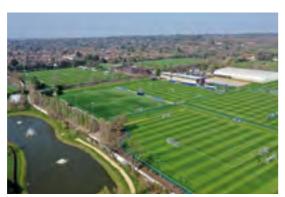

# CHELSEA FC TRAINING CENTRE

#### WHAT TO EXPECT

Every week, players experience what it's like to be a professional Chelsea FC player with a day of training at their official training centre.

Sessions focus on gameplay situations and encourage players to put the skills they've gained throughout the week into practice.

During the day, Chelsea FC's expert staff team, together with occasional special guest speakers, inspire young players with knowledge and insight into the professional game.