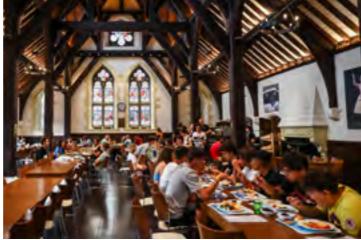

#### **DIET, NUTRITION AND HYDRATION**

Meals are nutritionally balanced and designed for young athletes. There are a variety of options to choose from, including a vegetarian option.

Welfare staff guide each player to ensure they are eating and drinking enough of the right foods during the camp. Coaches ensure players drink plenty of water during training sessions.