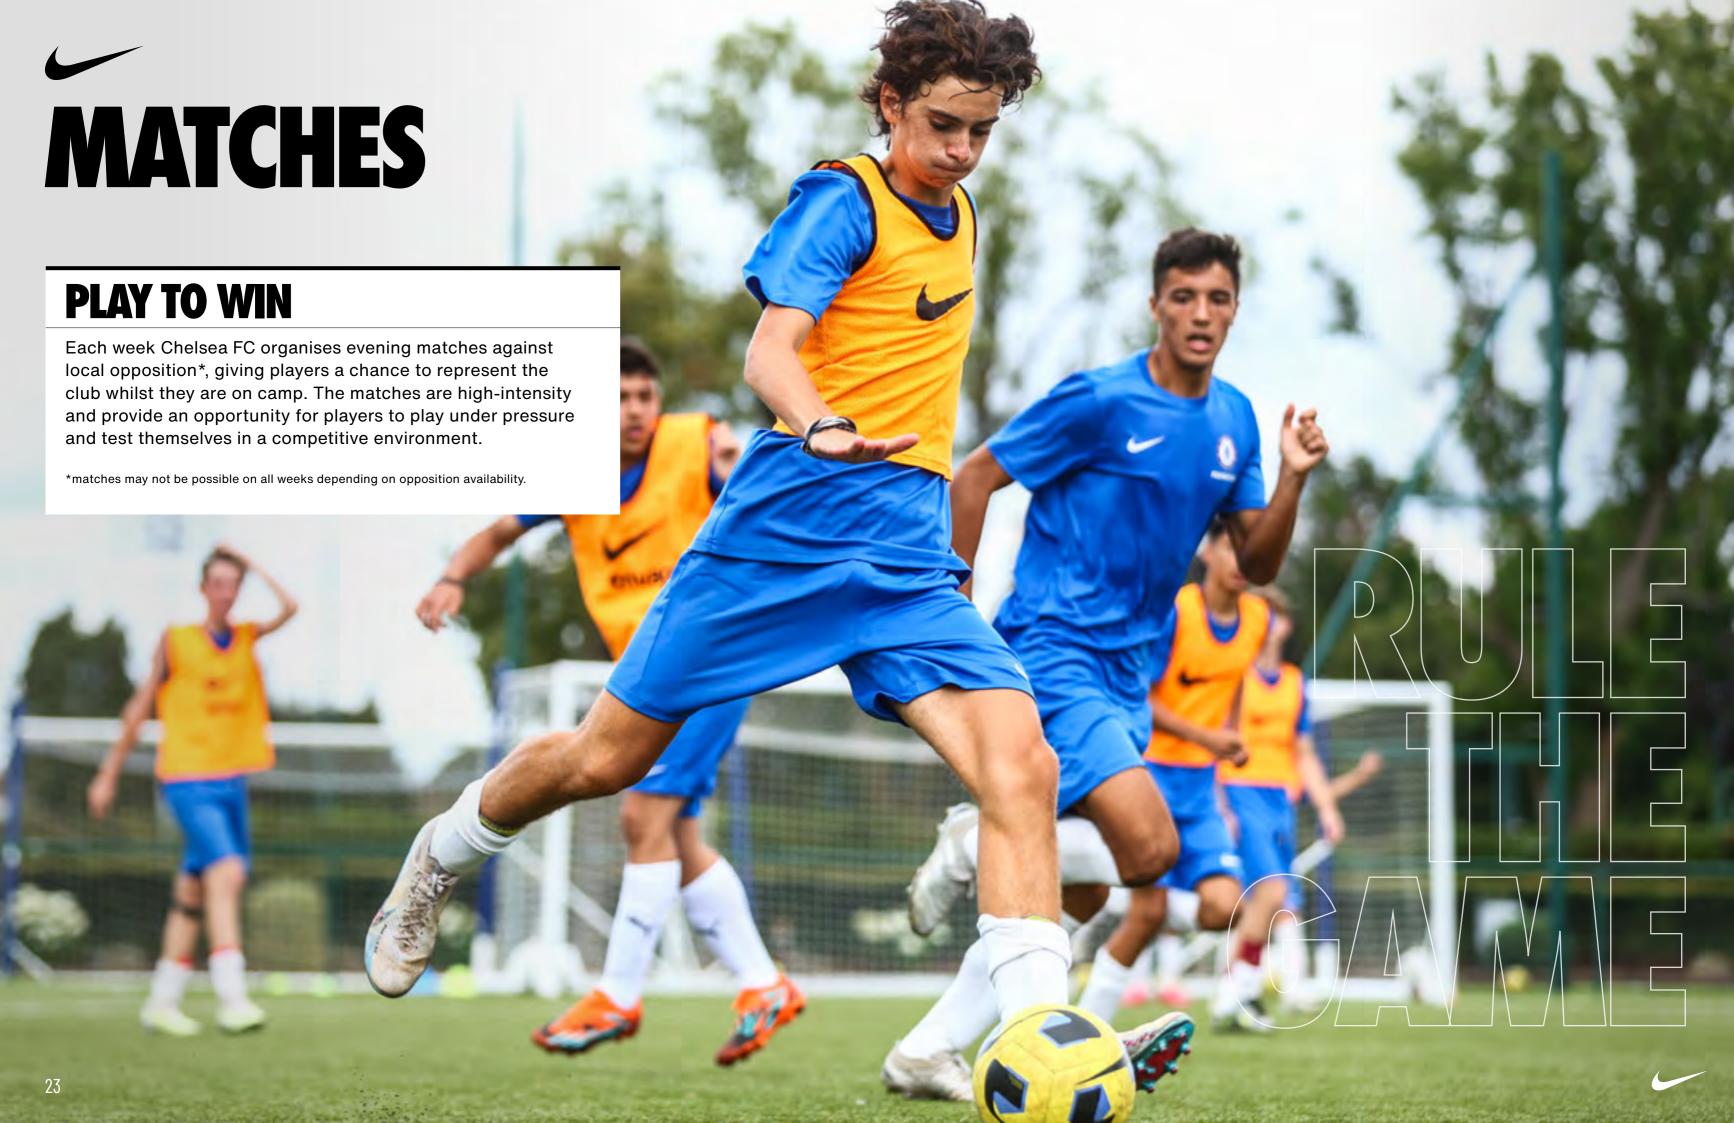

# THE CAMPS

Choose from four camps, depending on age, dates, and coaching programme:

# CAMP OPTIONS

Choose from either TOTAL FOOTBALL or FOOTBALL + ENGLISH. Both options are available as a 6- or 13-night camp.