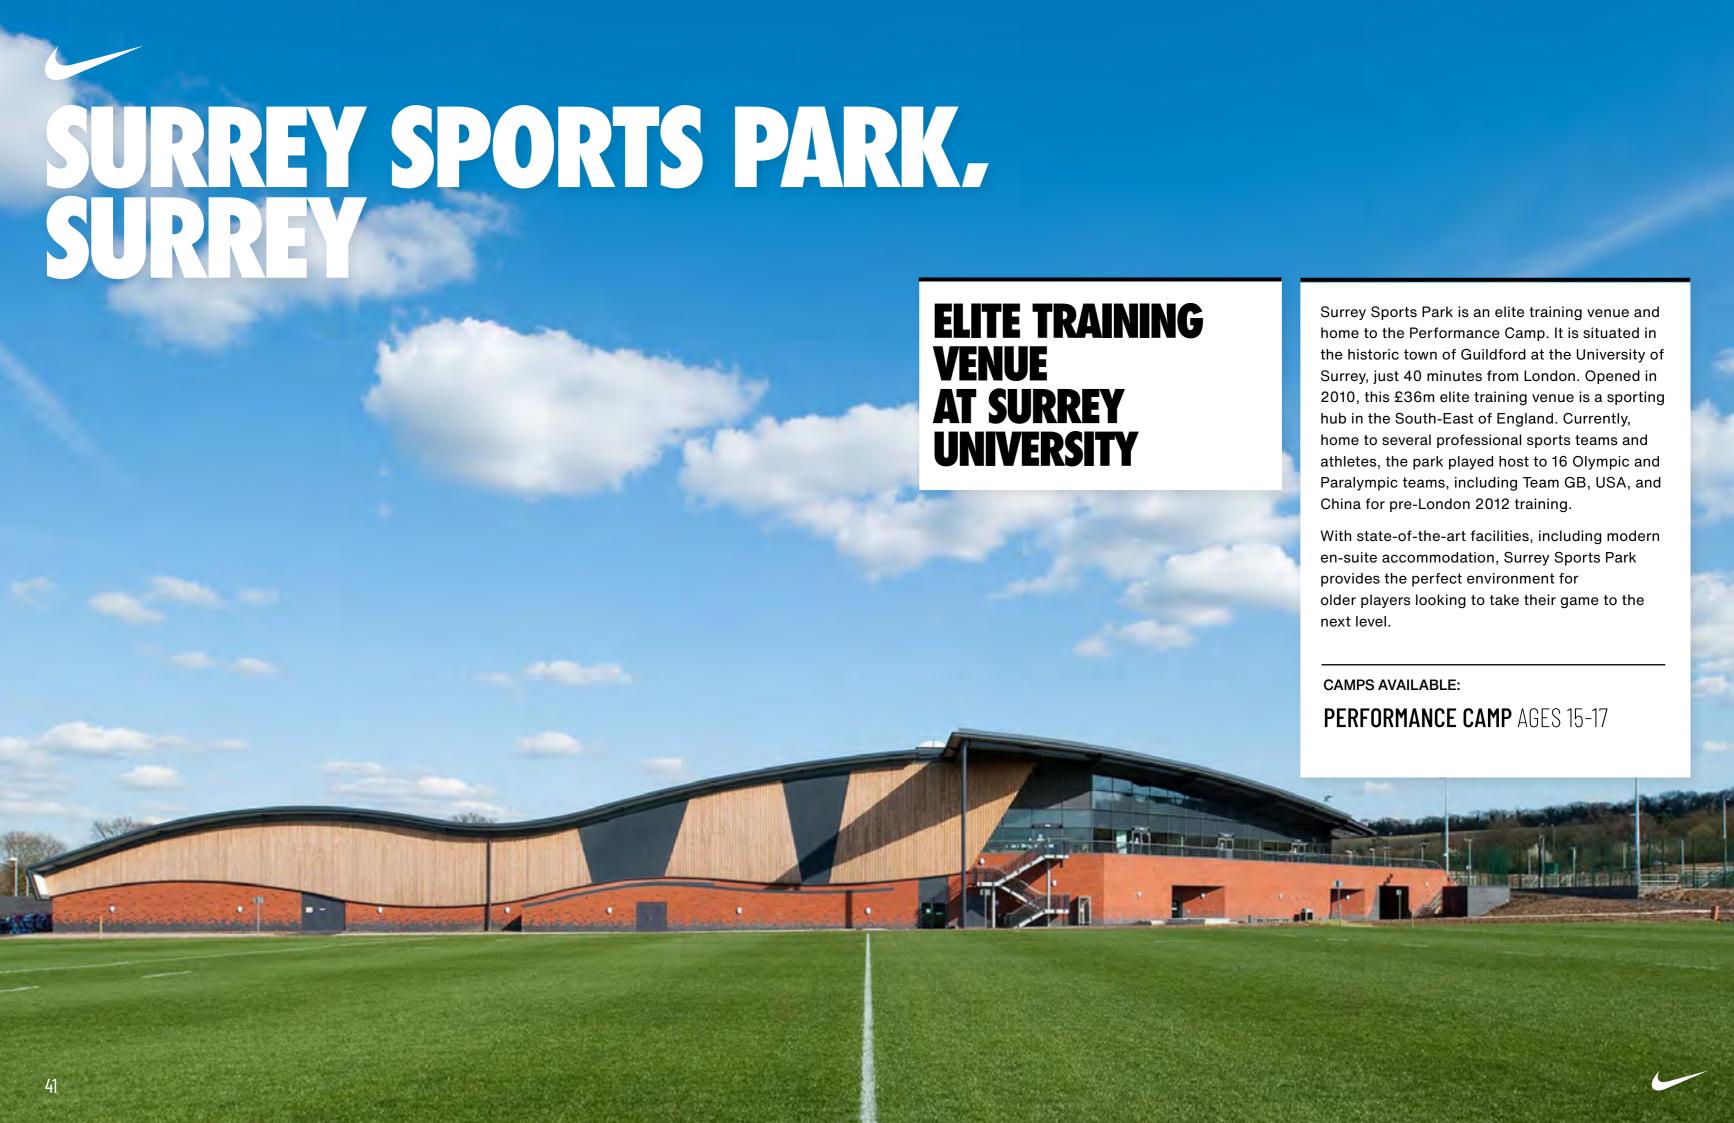

## PERFORMANCE CAMP AGES 15-17

SURREY SPORTS PARK, SURREY

# PERFORMANCE CAMP

AGES 15-17

AGES 13-177

Aimed at club-level players looking to transition to the senior game and experience a university campus, this programme takes players deeper into the tactical side of football. Chelsea FC coaches offer players an in-depth insight into how to improve individual performance.

Coaching is modelled on key elements of the Chelsea First Team's playing style with detailed technical drills reflecting in-game scenarios. Off the pitch, Chelsea FC introduces players to their talent identification process, educating them on what professional scouts look for in young players. Players are challenged in all aspects of their game in this all-round football experience.

## SURREY SPORTS PARK, SURREY

**PERFORMANCE CAMP AGES 15-17** 