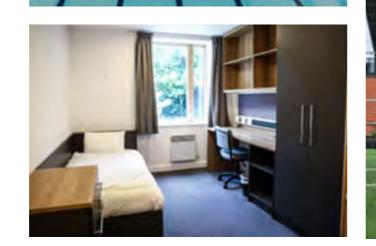

#### **ACCOMMODATION**

Mostly singles, some shared bedrooms

#### **ACCOMMODATION**

Mix of single and shared bedrooms

#### **ACCOMMODATION**

Single bedrooms, with en-suite bathrooms

## ACCOMMODATION AND ROOM SHARES

Players stay in boarding houses on campus based on age group, with boys and girls in separate houses. All houses have a communal players' lounge for relaxing during downtime.

Some boarding houses have single bedrooms only. Where houses have shared bedrooms, we may be able to accommodate roomshare requests.