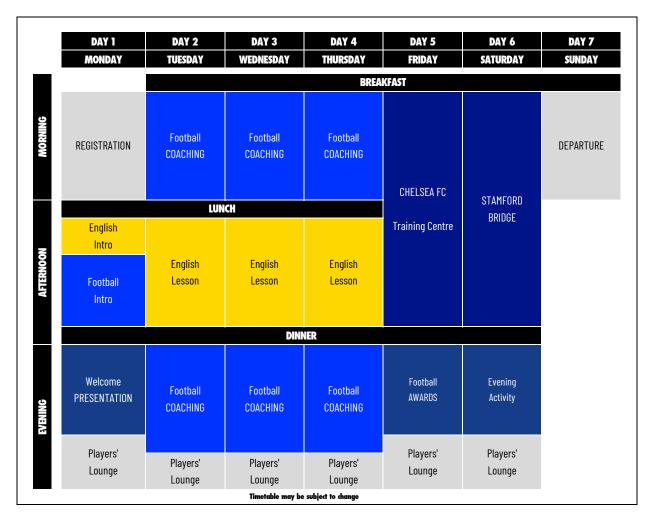

## FOOTBALL + ENGLISH. 6 NIGHTS. CHARTERHOUSE.







## FOOTBALL + ENGLISH. 6 NIGHTS. BRADFIELD COLLEGE





## FOOTBALL + ENGLISH. 6 NIGHTS. SURREY SPORTS PARK







| DAY 1                                 | DAY 2                | DAY 3                | DAY 4                | DAY 5              | DAY 6               | DAY 7               | DAY 8                | DAY 9                | DAY 10               | DAY 11               | DAY 12             | DAY 13              | DAY 14    |
|---------------------------------------|----------------------|----------------------|----------------------|--------------------|---------------------|---------------------|----------------------|----------------------|----------------------|----------------------|--------------------|---------------------|-----------|
| MONDAY