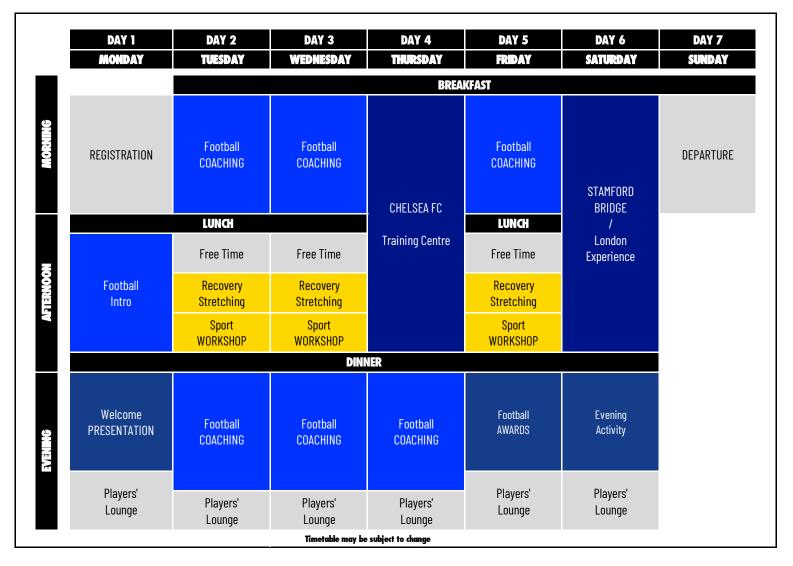

## TOTAL FOOTBALL. 6 NIGHTS. CHARTERHOUSE.







# TOTAL FOOTBALL. 6 NIGHTS. BRADFIELD COLLEGE





## TOTAL FOOTBALL. 6 NIGHTS. SURREY SPORTS PARK



## TOTAL FOOTBALL. 13 NIGHTS. CHARTERHOUSE.

|     | DAY 1                   | DAY 2                | DAY 3                | DAY 4                | DAY 5              | DAY 6               | DAY 7               | DAY 8                                                  | DAY 9                | DAY 10               | DAY 11               | DAY 12                       | DAY 13              | DAY 14    |
|-----|-------------------------|----------------------|----------------------|----------------------|--------------------|---------------------|---------------------|--------------------------------------------------------|----------------------|----------------------|----------------------|------------------------------|-----------------