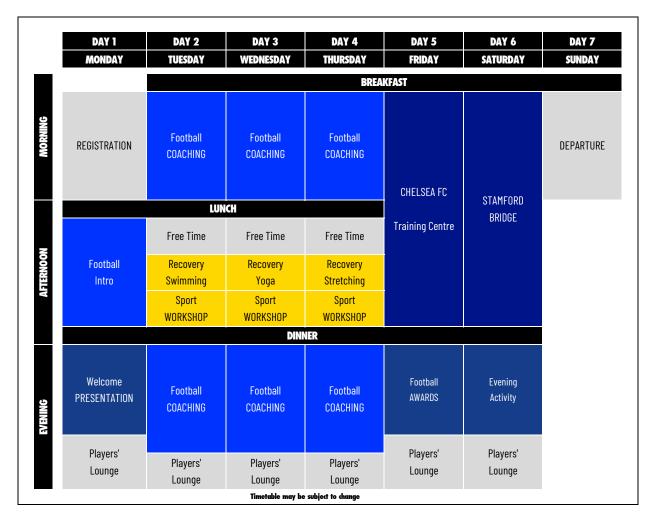

## TOTAL FOOTBALL. 6 NIGHTS. CHARTERHOUSE.







# TOTAL FOOTBALL. 6 NIGHTS. BRADFIELD COLLEGE





## TOTAL FOOTBALL. 6 NIGHTS. SURREY SPORTS PARK



## TOTAL FOOTBALL. 13 NIGHTS. CHARTERHOUSE.

|     | DAY 1                   | DAY 2                | DAY 3                | DAY 4                | DAY 5              | DAY 6               | DAY 7               | DAY 8                                                  | DAY 9                | DAY 10               | DAY 11               | DAY 12                       | DAY 13              | DAY 14    |
|-----|-------------------------|----------------------|----------------------|----------------------|--------------------|---------------------|---------------------|--------------------------------------------------------|----------------------|----------------------|------------------