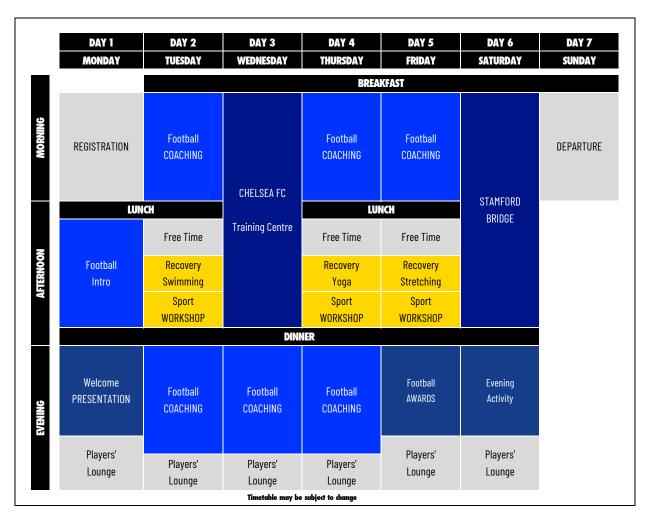

## TOTAL FOOTBALL. 6 NIGHTS. CHARTERHOUSE.







# TOTAL FOOTBALL. 6 NIGHTS. BRADFIELD COLLEGE





## TOTAL FOOTBALL. 6 NIGHTS. SURREY SPORTS PARK



## TOTAL FOOTBALL. 13 NIGHTS. CHARTERHOUSE.

|     | DAY 1                   | DAY 2                | DAY 3                | DAY 4                | DAY 5              | DAY 6               | DAY 7               | DAY 8                                                  | DAY 9                | DAY 10               | DAY 11               | DAY 12                       | DAY 13              | DAY 14    |
|-----|-------------------------|----------------------|----------------------|----------------------|--------------------|---------------------|---------------------|--------------------------------------------------------|----------------------|----------------------|----------------------|------------------------------|---------------------|-----------|
|     | MONDAY                  | T