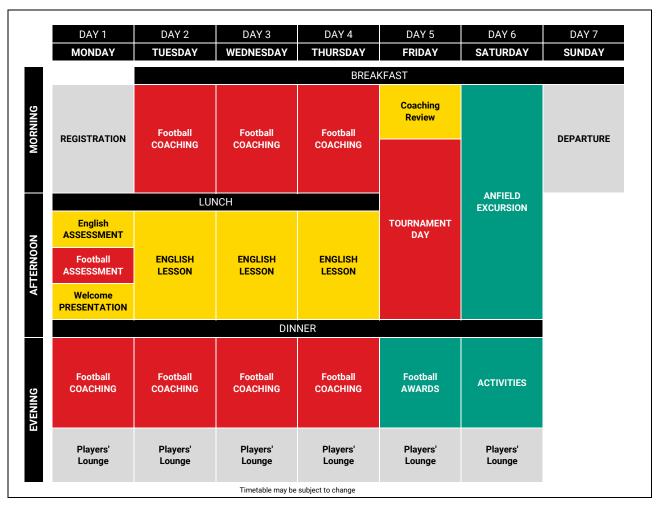

## FOOTBALL + ENGLISH . 6 NIGHTS. REPTON SCHOOL





## FOOTBALL + ENGLISH . 6 NIGHTS. RADLEY COLLEGE





## FOOTBALL + ENGLISH. 13 NIGHTS. REPTON SCHOOL

|           | DAY 1                   | DAY 2                | DAY 3                | DAY 4                | DAY 5              | DAY 6               | DAY 7                             | DAY 8                | DAY 9                | DAY 10               | DAY 11               | DAY 12             | DAY 13              | DAY       |
|-----------|-------------------------|----------------------|----------------------|----------------------|--------------------|---------------------|-----------------------------------|----------------------|----------------------|----------------------|----------------------|--------------------|---------------------|-----------|
|           | MONDAY