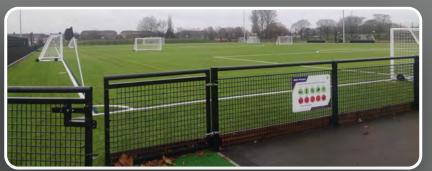

## **PARSLOES PARK - BOBBY MOORE HUB**

The main training delivery takes place at West Ham United Foundation's dedicated training ground at Parsloes Park, East London.

The newly opened "Bobby
Moore Sports Hub" is a £12.8
million state-of-the-art
facility. Named after West
Ham's World Cup-winning
captain.

## **PARSLOES PARK - BOBBY MOORE HUB**

- Two state-of-the-art UEFA Accredited 3G pitches
- One National League
   System stadia pitch
   with spectator seating
- State-of-the-art changing rooms
- Cafeteria
- Study area
- Classrooms