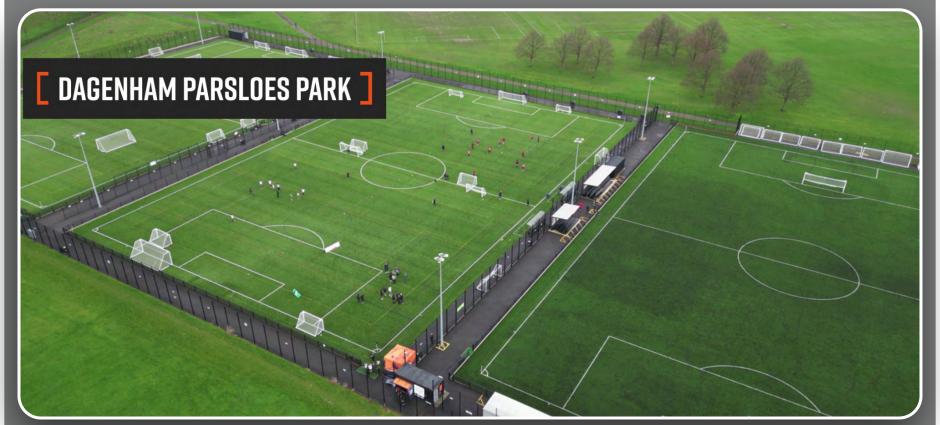

## **PARSLOES PARK - BOBBY MOORE HUB**

The main training delivery takes place at West Ham United Foundation's dedicated training ground at Parsloes Park, East London.

The newly opened "Bobby
Moore Sports Hub" is a £12.8
million state-of-the-art
facility. Named after West
Ham's World Cup-winning
captain.

## **PARSLOES PARK - BOBBY MOORE HUB**

- Two state-of-the-art UEFA Accredited 3G pitches
- One National League
   System stadia pitch
   with spectator seating
- State-of-the-art changing rooms
- Cafeteria
- Study area
- Classrooms