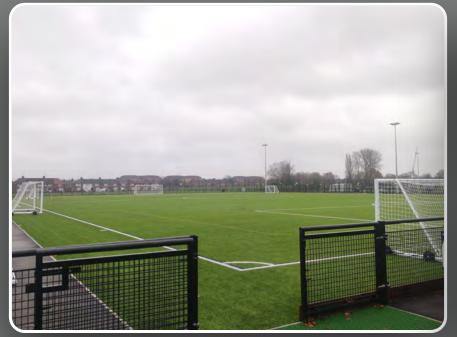

## **PARSLOES PARK - BOBBY MOORE HUB**

The main training delivery takes place at West Ham United Foundation's dedicated training ground at Parsloes Park, East London.

The newly opened "Bobby
Moore Sports Hub" is a £12.8
million state-of-the-art
facility. Named after West
Ham's World Cup-winning
captain.

## **PARSLOES PARK - BOBBY MOORE HUB**

- Two state-of-the-art UEFA Accredited 3G pitches
- One National League
   System stadia pitch
   with spectator seating
- State-of-the-art changing rooms
- Cafeteria
- Study area
- Classrooms